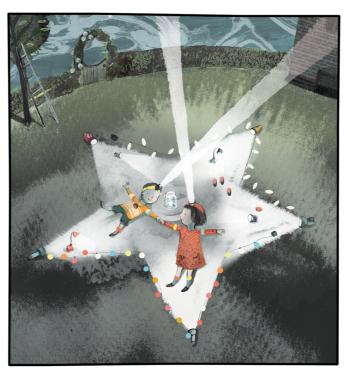

Can you find 9 differences between Picture 1 and Picture 2?

1.

## **Answers**

I. Sam's head torch strap is yellow in first picture and purple in the second picture. 2. Sam's torch necklace has disappeared in the second picture. 3. Sarah has an extra band on her left arm in the second picture. 4. One of the red torches in the middle has disappeared in the second picture in the second picture. 5. There is an extra torch by Sarah's right foot in the second picture. 8. There picture. 7. Sarah's socks are mismatching in the first picture and matching in the second picture. 8. The garden gate is open in the second picture. 9. More stars have appeared in the second picture.