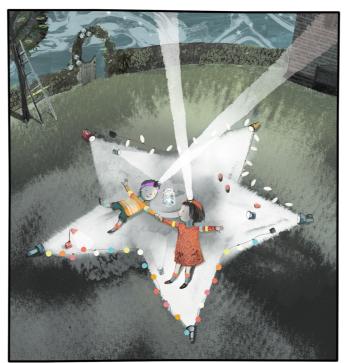

Can you find 9 differences between Picture 1 and Picture 2?

1.

## **Answers**

I. Sam's head torch strap is yellow in first picture and purple in the second picture. 2. Sam's torch necklace has disappeared in the second picture. 3. Sarah has an extra band on her left arm in the second picture. 4. One of the red torches in the middle has disappeared in the second picture in the second picture. 5. There is an extra torch by Sarah's right foot in the second picture. 8. There picture. 7. Sarah's socks are mismatching in the first picture and matching in the second picture. 8. The garden gate is open in the second picture. 9. More stars have appeared in the second picture.