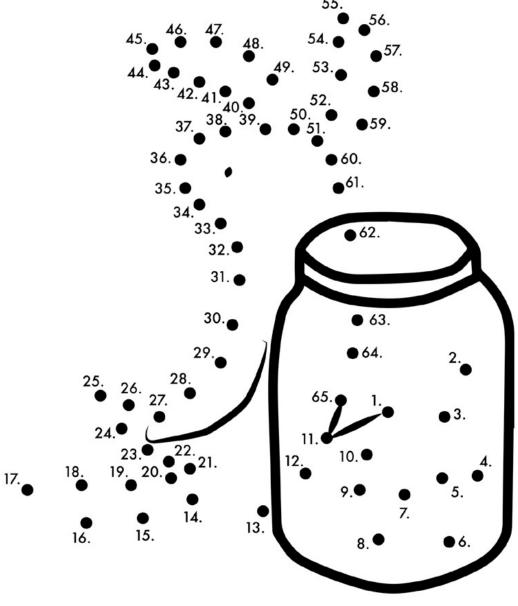

## **Join The Dots!**

Join the dots and discover the picture! You can colour the picture once it is finished.