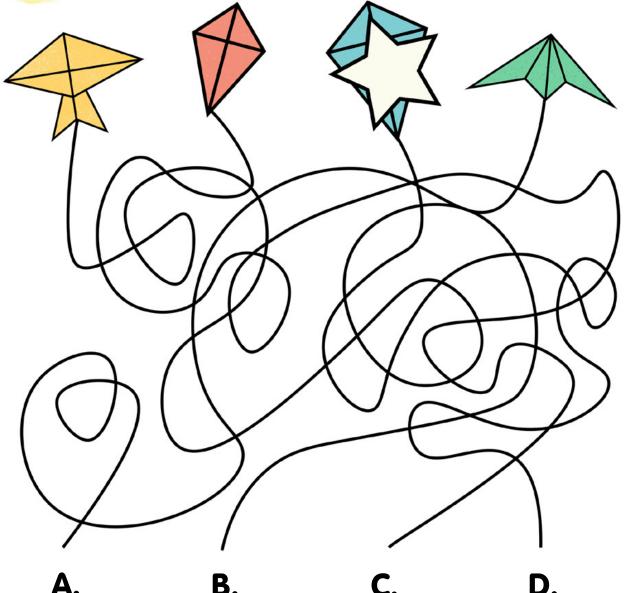

# Flying Kites!

Can you follow the strings to find out which kite is carrying the star?